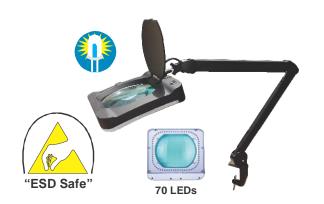

## Wide View ESD Safe Clamp Type **5X LED Illuminated Magnifier** Model IMESD-6018LED

- Unique ESD safe design
- Magnification: 5X
- Wide View 190x155 mm (7.5x6.2 inch) Lens
- Long Life 70 LEDs for Illumination
- Power Consumption: 6 Watt
- Fully Covered Safe Arm design
- Input Supply: 230 VAC, 50 Hz
- Body Colour: ESD Coated Black