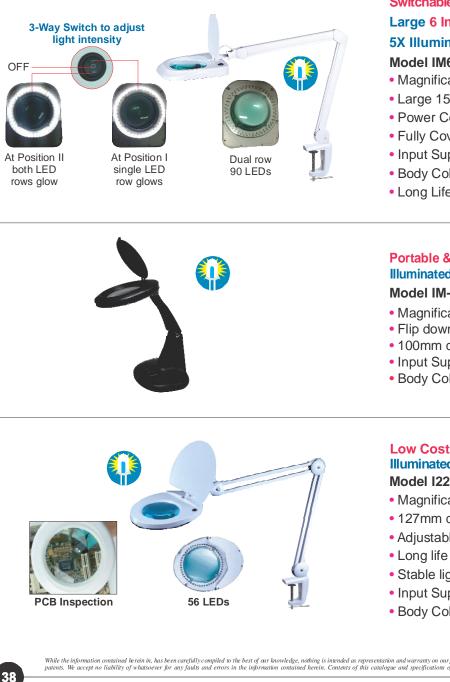

## Switchable type 2 LED Rows Large 6 Inch dia Glass Lens **5X Illuminated Magnifier** Model IM6015-8LED

- Magnification: 5X
- Large 152mm dia (6 inch) Glass Lens
- Power Consumption: 9 Watt
- Fully Covered Safe Arm design
- Input Supply: 230 VAC, 50 Hz
- Body Colour: White
- Long Life 90 LEDs for Illumination

### Portable & Light Weight **Illuminated Magnifier** Model IM-2012LED

- Magnification: 3X
- Flip down cover
- 100mm dia (4 inch) Glass Lens
- Input Supply: 230VAC, 50Hz
- Body Colour: Black

### Low Cost Clamp type **Illuminated Magnifier** Model I228L

- Magnification: 3X
- 127mm dia (5 inch) Glass Lens
- Adjustable Swing Arm
- Long life 56 LEDs for illumination
- Stable lighting without any flicker
- Input Supply: 230 VAC, 50 Hz
- Body Colour: White